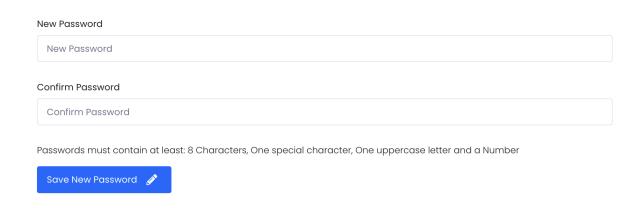

To create your new password, simply fill in the required fields

To ensure that your password is secure, it must meet the following requirements:

- It must be at least 8 characters long.
- It must contain at least one special character, such as @, #, or \$.
- It must contain at least one uppercase letter.
- It must contain at least one number.

Please keep these requirements in mind when creating your password.

After entering your new password, simply click on the "Save New Password" button to save your changes. This will update your password and allow you to access your account using your new password.