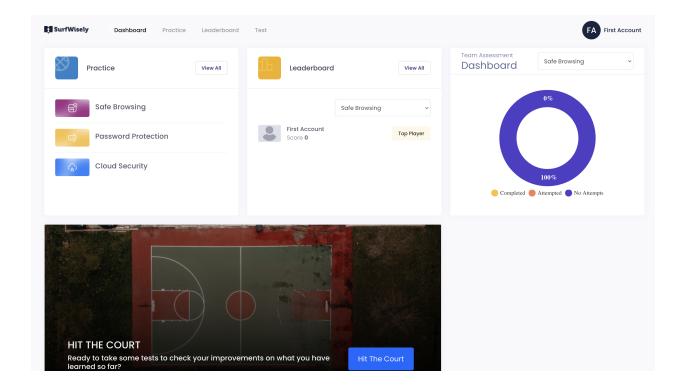

### The Dashboard

Welcome to the Surfwisely dashboard! Here, you'll find all the tools you need to make the most out of our app. Here's a quick rundown of what you can expect to find:

- Leaderboard: See how you and your teammates are doing by checking out the leaderboard. You can see who's on top and who needs to catch up.
- Practice Subjects: Practice and improve your skills in various subjects. You can choose from a range of subjects, including math, science, and more.
- App Shortcuts: We've made it easy to navigate the app with handy shortcuts. You
  can quickly access your profile, settings, and more.