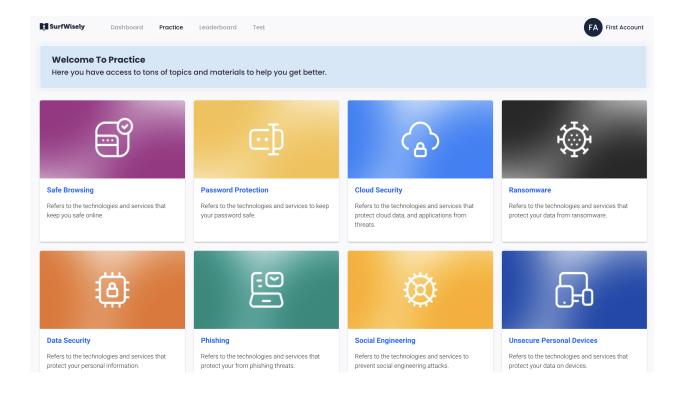

#### **Practice**

Welcome to the Practice section of Surfwisely! Here, you'll find a wide range of subjects that you can learn and improve your skills. Each subject comes with a detailed curriculum, a video to help you learn, and interactive activities to make learning more fun and engaging.

Take a look at this example view of one of the subjects you can learn on Surfwisely! We strive to make learning as interactive and engaging as possible, and this subject is no exception.

You'll find a detailed curriculum, videos, and interactive activities that make learning fun and effective. We're constantly updating and improving our content to ensure that you have the best learning experience possible.