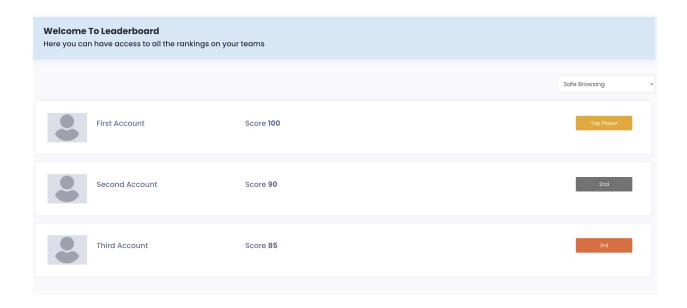

## Leaderboard

Welcome to the Leaderboard on Surfwisely! Here, you'll be able to see who is leading the way in each of the subjects you can study. Our leaderboard is updated regularly, so you can keep track of your progress and see how you compare to your teammates.

We believe that healthy competition can be a great motivator for learning, and our leaderboard is designed to encourage you to push yourself to be the best you can be. But don't worry if you're not at the top yet - everyone has the potential to improve with practice and dedication.