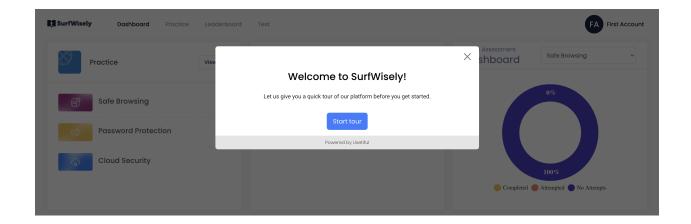

3-After you have saved your new password, you will be redirected to the dashboard. Here, you'll have the option to take an introductory tour that will help you understand how the app works.

The tour is a great way to familiarize yourself with the app and learn how to use it effectively. If you're new to the app, we highly recommend taking the tour to get the most out of your experience.