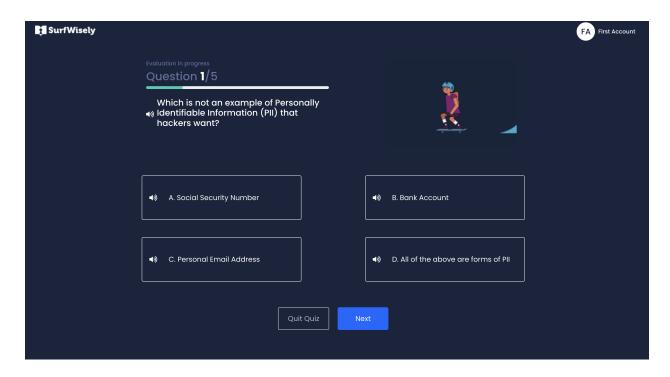

#### **Test**

Welcome to the Test section of Surfwisely! This is where you can challenge yourself and test your knowledge to see how much you have learned. Your test scores will be used to determine your position on the leaderboard, so do your best to achieve a high score!