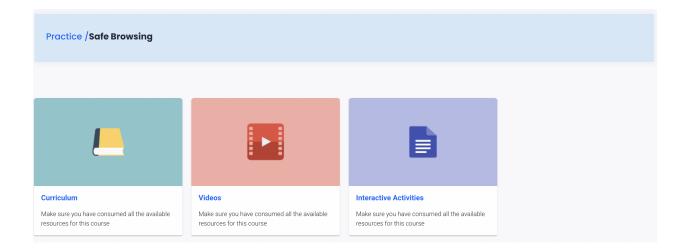

#### **Practice**

Welcome to the Practice section of Surfwisely! Here, you'll find a wide range of subjects that you can learn and improve your skills. Each subject comes with a detailed curriculum, a video to help you learn, and interactive activities to make learning more fun and engaging.

Take a look at this example view of one of the subjects you can learn on Surfwisely! We strive to make learning as interactive and engaging as possible, and this subject is no exception.

You'll find a detailed curriculum, videos, and interactive activities that make learning fun and effective. We're constantly updating and improving our content to ensure that you have the best learning experience possible.